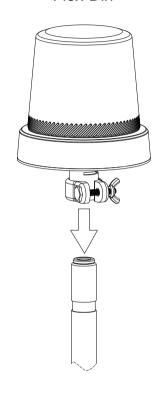

/h under magnetic mount.

# **LED Beacons**

Item: 080801

www.911signal.com





### **WIRING**





FLASH PATTERN

ON/OFF



## **FLASH PATTERNS**

- 1.ECE R65 120FPM single (all)
- 2.ECE R65 120FPM Double (all)
- 3.ECE R65 120FPM Rotator (all)
- 4.Slow rotation (all)
- 5.Quad (all)
- 6.ECE R65 120FPM single (Split)
- 7.ECE R65 120FPM Double (Split)
- 8.Quad (Split)

#### Flash Pattern: the YELLOW line to + VDC

- Less than 1 second for the NEXT pattern.
- More than 5 seconds for the first pattern.

#### Synchronization (Except Magnetic Mount):

Turn off the power, connect the YELLOW wires from eachbeacon together.

Power on, YELLOW wires on +VDC for 5 seconds, the first pattern would be

flashing and the beacons synchronized.

#### Disassembly





## MOUNTING

Screw mount



Flex-Din



Magnetic



Max speed:140Km/h

Signle Point





# Your Innovative and Reliable Partner

www.911signal.com



Would you like to extend one more year of warranty?

# 911 Signal Technology Inc.

Add: Room 701-702, Hengwei Building, No.258, Tiangao Lane, Shounan Subdistrict, Yinzhou Area, Ningbo City, Zhejiang, China.

Tel: +86-574-8901 7911 +86-400 6757 911

Fax: +86-574-8282 2560 E-mail: sales@911signal.com