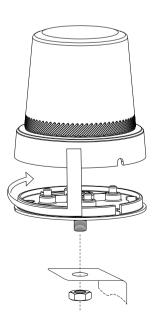

em: 080801

www.911signal.com





### **WIRING**





FLASH PATTERN

ON/OFF



## **FLASH PATTERNS**

- 1.ECE R65 120FPM single (all)
- 2.ECE R65 120FPM Double (all)
- 3.ECE R65 120FPM Rotator (all)
- 4.Slow rotation (all)
- 5.Quad (all)
- 6.ECE R65 120FPM single (Split)
- 7.ECE R65 120FPM Double (Split)
- 8.Quad (Split)

#### Flash Pattern: the YELLOW line to + VDC

- Less than 1 second for the NEXT pattern.
- More than 5 seconds for the first pattern.

#### Synchronization (Except Magnetic Mount):

Turn off the power, connect the YELLOW wires from eachbeacon together.

Power on, YELLOW wires on +VDC for 5 seconds, the first pattern would be

flashing and the beacons synchronized.

#### Disassembly





## MOUNTING

Screw mount



Flex-Din



Magnetic



Max speed:140Km/h

Signle Point





# Your Innovative and Reliable Partner

www.911signal.com



Would you like to extend one more year of warranty?

# 911 Signal Technology Inc.

Add: Room 701-702, Hengwei Building, No.258, Tiangao Lane, Shounan Subdistrict, Yinzhou Area, Ningbo City, Zhejiang, China.

Tel: +86-574-8901 7911 +86-400 6757 911

Fax: +86-574-8282 2560 E-mail: sales@911signal.com