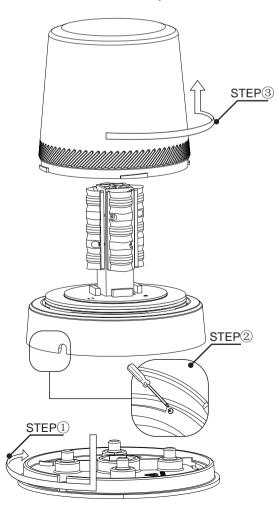

ed.

8 flash patterns.

Max speed of 140Km/h under magnetic mount.

# **LED Beacons**

Item: 080801

www.911signal.com





### **WIRING**





FLASH PATTERN

ON/OFF



## **FLASH PATTERNS**

- 1.ECE R65 120FPM single (all)
- 2.ECE R65 120FPM Double (all)
- 3.ECE R65 120FPM Rotator (all)
- 4.Slow rotation (all)
- 5.Quad (all)
- 6.ECE R65 120FPM single (Split)
- 7.ECE R65 120FPM Double (Split)
- 8.Quad (Split)

#### Flash Pattern: the YELLOW line to + VDC

- Less than 1 second for the NEXT pattern.
- More than 5 seconds for the first pattern.

#### Synchronization (Except Magnetic Mount):

Turn off the power, connect the YELLOW wires from eachbeacon together.

Power on, YELLOW wires on +VDC for 5 seconds, the first pattern would be

flashing and the beacons synchronized.

#### Disassembly





## MOUNTING

Screw mount



Flex-Din



Magnetic



Max speed:140Km/h

Signle Point





# Your Innovative and Reliable Partner

www.911signal.com



Would you like to extend one more year of warranty?

# 911 Signal Technology Inc.

Add: Room 701-702, Hengwei Building, No.258, Tiangao Lane, Shounan Subdistrict, Yinzhou Area, Ningbo City, Zhejiang, China.

Tel: +86-574-8901 7911 +86-400 6757 911

Fax: +86-574-8282 2560 E-mail: sales@911signal.com