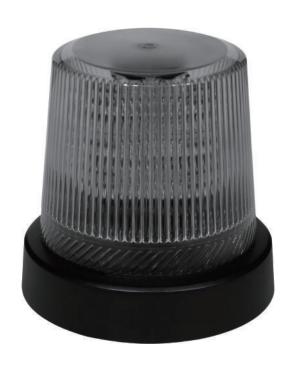

# INSTALLATION INSTRUCTIONS

Clean and simple look. Screwless Structure. Designed by Dutch engineer.

Four mounts. Three-screw mount, magnetic mount, Flexi-Din, single screw mount.

12 Fresnel lens are used for the center light source. Horizontal light output ensures visibility at distance.

Synchronization and alternation of multiple beacons under different wiring modes.

The lampshade is made of UV-resistant PC, base made of aluminum alloy to facilitate heat dissipation and extend life span.

Working under 10-30V DC.

ECE R65 Class1; SAE Class1 certified. IP67 certified.

8 flash patterns.

Max speed of 140Km/h under magnetic mount.

# **LED Beacons**

Item: 080801

www.911signal.com