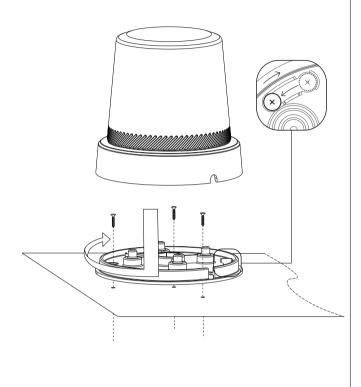

eed of 140Km/h under magnetic mount.

# **LED Beacons**

Item: 080801

www.911signal.com





### **WIRING**





FLASH PATTERN

ON/OFF



## **FLASH PATTERNS**

- 1.ECE R65 120FPM single (all)
- 2.ECE R65 120FPM Double (all)
- 3.ECE R65 120FPM Rotator (all)
- 4.Slow rotation (all)
- 5.Quad (all)
- 6.ECE R65 120FPM single (Split)
- 7.ECE R65 120FPM Double (Split)
- 8.Quad (Split)

#### Flash Pattern: the YELLOW line to + VDC

- Less than 1 second for the NEXT pattern.
- More than 5 seconds for the first pattern.

#### Synchronization (Except Magnetic Mount):

Turn off the power, connect the YELLOW wires from eachbeacon together.

Power on, YELLOW wires on +VDC for 5 seconds, the first pattern would be

flashing and the beacons synchronized.

#### Disassembly





## MOUNTING

Screw mount



Flex-Din



Magnetic



Max speed:140Km/h

Signle Point





# Your Innovative and Reliable Partner

www.911signal.com



Would you like to extend one more year of warranty?

# 911 Signal Technology Inc.

Add: Room 701-702, Hengwei Building, No.258, Tiangao Lane, Shounan Subdistrict, Yinzhou Area, Ningbo City, Zhejiang, China.

Tel: +86-574-8901 7911 +86-400 6757 911

Fax: +86-574-8282 2560 E-mail: sales@911signal.com