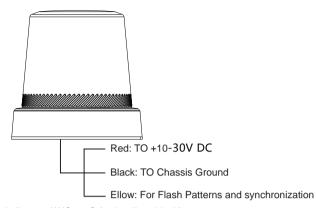

### **WIRING**

FLASH PATTERN

ON/OFF

#### Flash Pattern: the YELLOW line to + VDC

- Less than 1 second for the NEXT pattern.
- More than 5 seconds for the first pattern.

#### Synchronization (Except Magnetic Mount):

Turn off the power, connect the YELLOW wires from eachbeacon together.

Power on, YELLOW wires on +VDC for 5 seconds, the first pattern would be

flashing and the beacons synchronized.